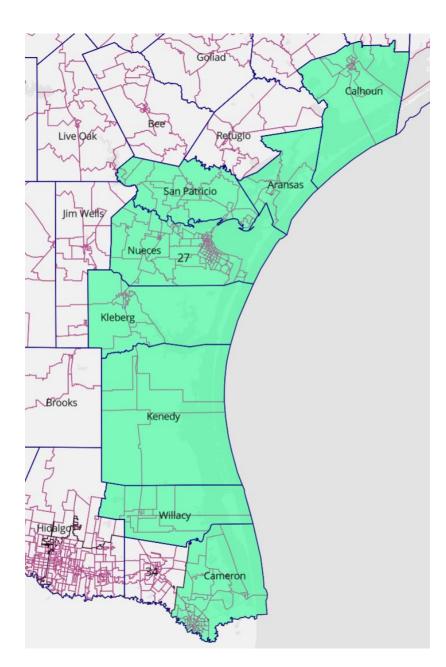

Message:

Congressional District 27 - please see attached map and analysis

District 27 should be a Southern Gulf Coast District including Calhoun, Aransas, San Patricio, Nueces, Kleberg, Kennedy, Willacy, and the eastern portion of Cameron that includes the city of Brownsville. This would bring together South Texas coastal communities of interest and would give us a chance for real representation on important common issues like Windstorms, Tourism, Ports and maritime commerce, Coastal ecology, the Fishing Industry, and coastal Petrochemical industries. This map of 27 is demographically balanced, ties together important coastal communities of interest, represents the Hispanic population proportionally, and provides fair partisan balance.

## **Congressional District 27**

District 27 should be a Southern Gulf Coast District anchored by Nueces county extending south and should include Calhoun, Aransas, San Patricio, Nueces, Kleberg, Kennedy, Willacy, and half of Cameron to include Brownsville. This is how District 27 used to be drawn. Reinstating this large-scale community of interest would give us the ability to advocate for important common issues like Windstorms, Tourism, Ports and maritime commerce, Coastal ecology, the Fishing Industry, and coastal Petrochemical industries. This grouping is demographically balanced, ties important coastal communities of interest, represents the Hispanic population proportionally, and provides fair partisan balance.