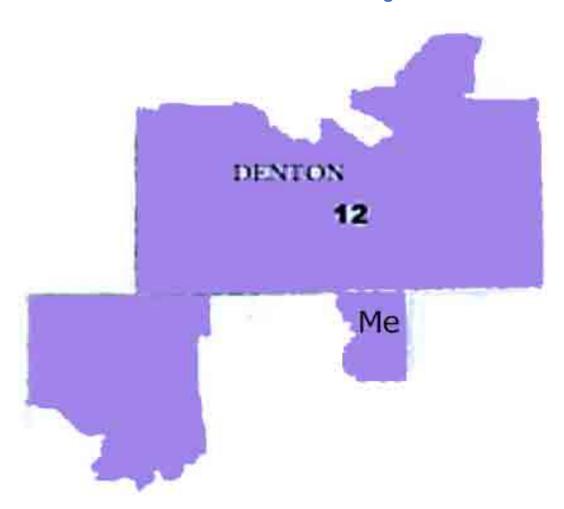

9-25-21 This is a cutout I made of the new proposed senate district 12 – my community is labeled Me. Note how isolated we would be from neighborhoods nearby where our friends, relatives and coworkers live. Please change this. We want to vote with communities of similar interests, like others near us in Dallas County.