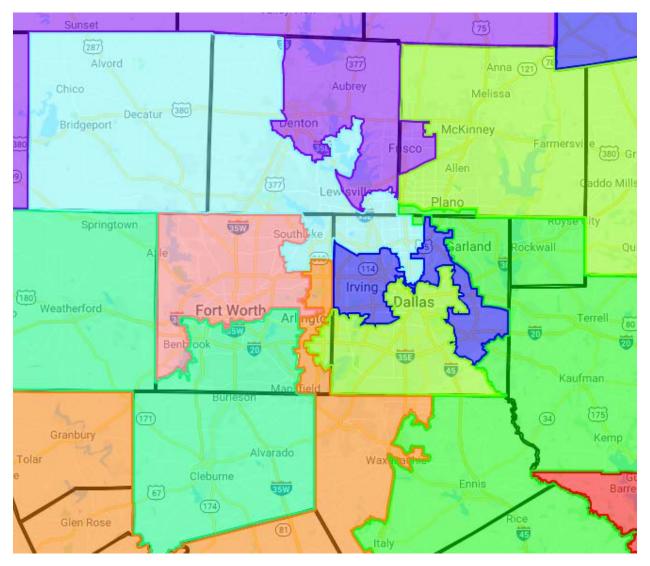

ously gerrymandered district map in Texas.docx

Date: 2021-09-23 First Name: Cynthia Last Name: Ballinger Title: N/A Organization: self Address: City: Houston State: TX Zipcode: Phone:

Affirm public info: I agree

Regarding: ALL

Message:

I just looked at the very obviously gerrymandered map of the suggested new district boundaries.

Do you want federal oversight for the drawing of Texas districts?

Just stop cheating and make the boundaries clean and not so obviously skewed to favor one party over the other.

All you are doing with this gerrymandering is angering those of us who are moderates and tired of the dishonest politicians playing games to stay in power and rip off the public more.

Houston area ridiculously obvious gerrymandering



## Dallas/Fort Worth obvious gerrymandering



## Austin/San Antonio Gerrymandering