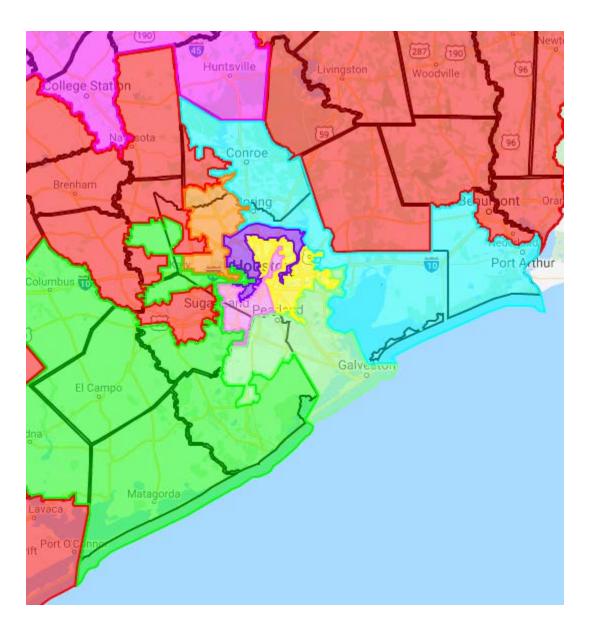

, September 23, 2021 1:17:39 PMAttachments:Seriously gerrymandered district map in Texas.docx

Date: 2021-09-23 First Name: Cynthia Last Name: Ballinger Title: N/A Organization: self Address: City: Houston State: TX Zipcode: Phone:

Affirm public info: I agree

Regarding: ALL

Message:

I just looked at the very obviously gerrymandered map of the suggested new district boundaries.

Do you want federal oversight for the drawing of Texas districts?

Just stop cheating and make the boundaries clean and not so obviously skewed to favor one party over the other.

All you are doing with this gerrymandering is angering those of us who are moderates and tired of the dishonest politicians playing games to stay in power and rip off the public more.

Houston area ridiculously obvious gerrymandering



## Dallas/Fort Worth obvious gerrymandering



## Austin/San Antonio Gerrymandering