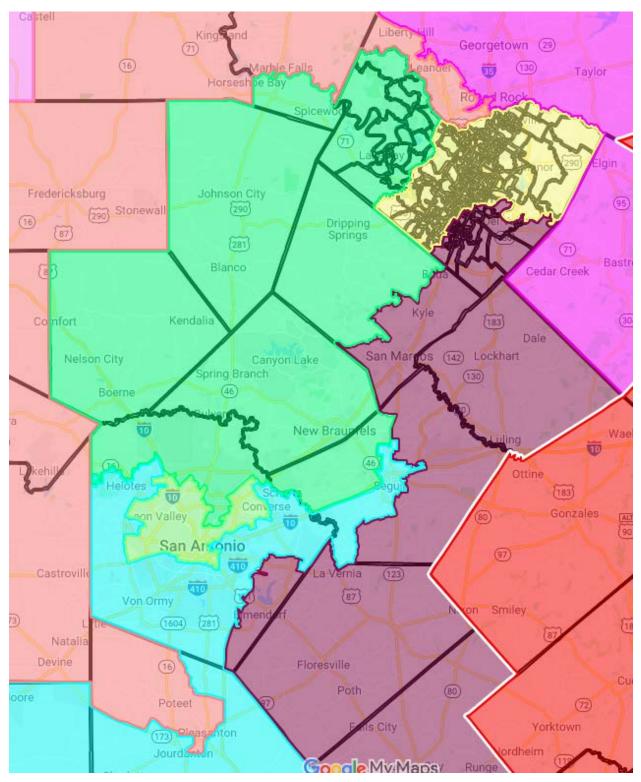

s.docx

Date: 2021-09-23 First Name: Cynthia Last Name: Ballinger Title: N/A Organization: self Address: City: Houston State: TX Zipcode: Phone:

Affirm public info: I agree

Regarding: ALL

Message:

I just looked at the very obviously gerrymandered map of the suggested new district boundaries.

Do you want federal oversight for the drawing of Texas districts?

Just stop cheating and make the boundaries clean and not so obviously skewed to favor one party over the other.

All you are doing with this gerrymandering is angering those of us who are moderates and tired of the dishonest politicians playing games to stay in power and rip off the public more.

Houston area ridiculously obvious gerrymandering



## Dallas/Fort Worth obvious gerrymandering



## Austin/San Antonio Gerrymandering