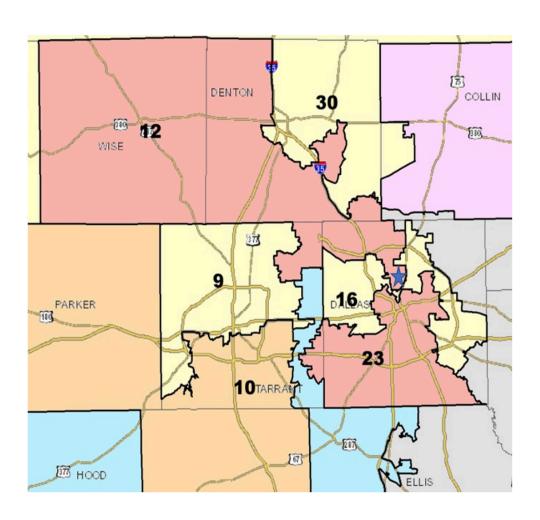

## Message:

It's ridiculous that University Park, in the middle of Dallas County, would be grouped into a new Texas Senate District 12, with mostly

rural Wise County. I don't have anything in common with the rural voters in Wise County and I can't believe they'd be happy being

grouped into a new Senate District with a bunch of University Park residents.

Please retain the current Senate District 12, which represents urban voters in Dallas County and avoid the perception of partisan gerrymandering!