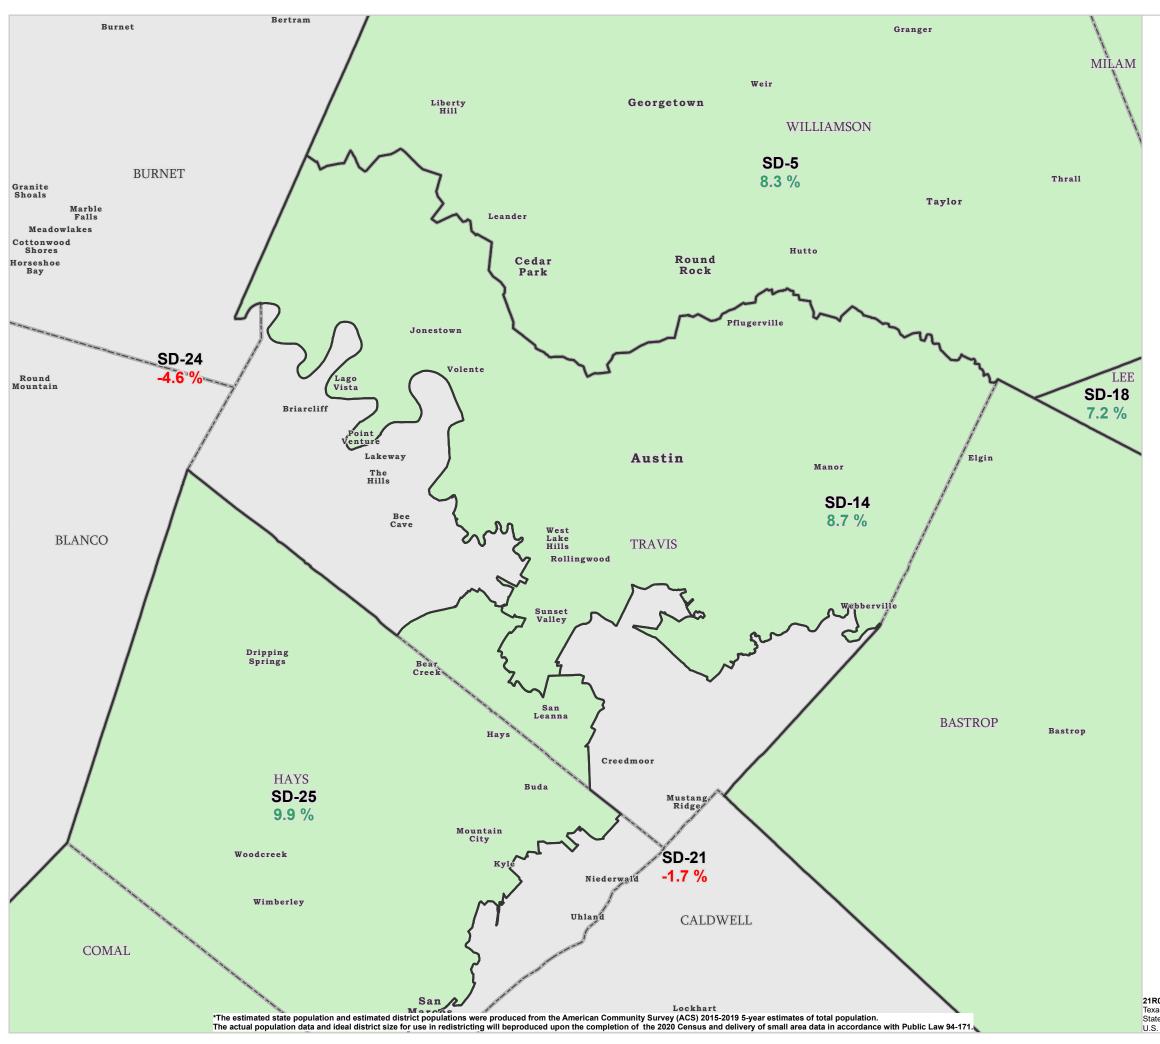

## Austin Area State Senate Districts

Estimated Deviation from Ideal District Population ACS 2015-2019 5-Year Estimates\*

-4.6% +5% +9.9%

**Percent Deviation from Estimated Ideal District Population** 

Estimated Population Texas: 28,260,856 Ideal District: 911,641

> 2010 Census Total Population Texas: 25,145,561 Ideal District: 811,147

State Senate District Over/Under Est. Ideal

21R0002m 2/1/21 Texas Legislative Council State Senate Districts: PlanS172

State Senate Districts: PlanS172
U.S. Census Bureau American Community Survey 2015-2019 5-Year Estimates