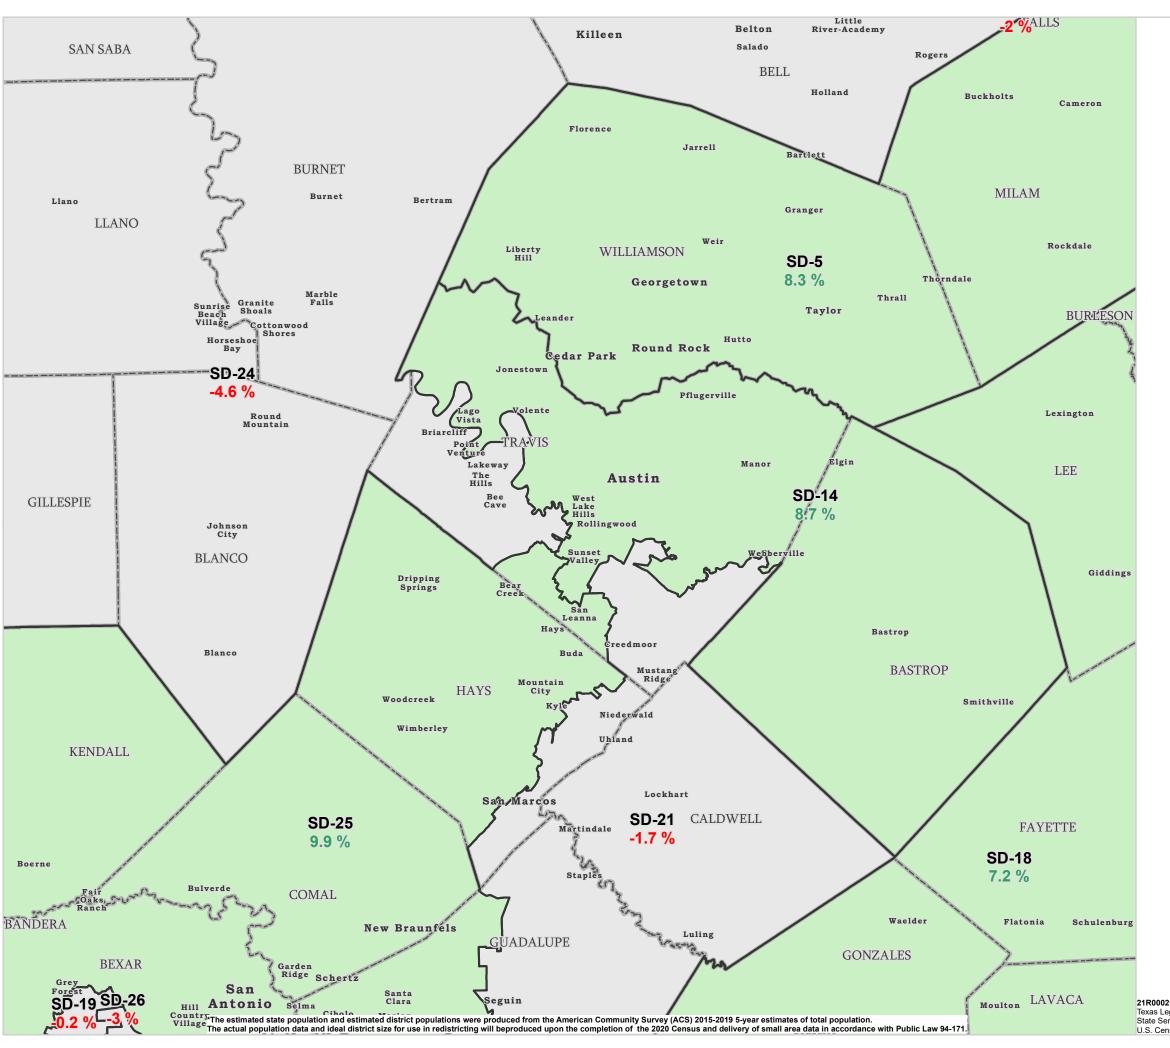

## Austin Area State Senate Districts

Estimated Deviation from Ideal District Population ACS 2015-2019 5-Year Estimates\*

-4.6% +5% +9.9%

**Percent Deviation from Estimated Ideal District Population** 

Estimated Population Texas: 28,260,856 Ideal District: 911,641

> 2010 Census Total Population Texas: 25,145,561 Ideal District: 811,147

State Senate District
Over/Under Est. Ideal

21R0002n 2/1/21 Texas Legislative Council State Senate Districts: PlanS172

U.S. Census Bureau American Community Survey 2015-2019 5-Year Estimates